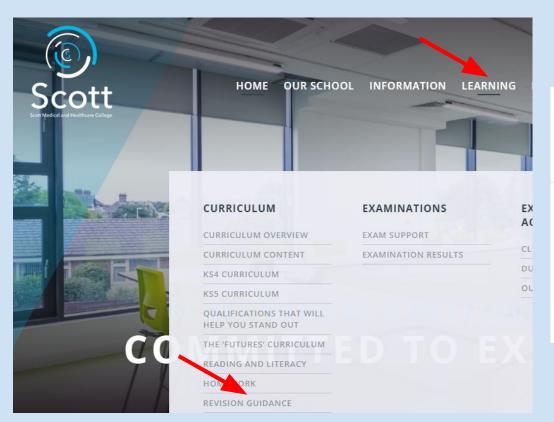

### WWW.SCOTTCOLLEGE.CO.UK

### **REVISION GUIDANCE** Please see below revision lists **Summer Exams for Year 11** Summer Exams for Years 12 and 13 Year 7 Year 8 Year 9 Year 10 SDCC YEAR 10 MOCK REVISION TIMETABLE AND LETTER TO PARENTS JUNE 2023 SDCC YEAR 10 REVISION LIST JUNE 2023