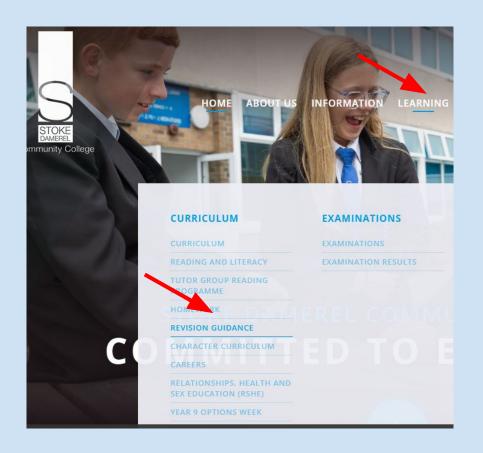

#### WWW.SDCC.NET

### **REVISION GUIDANCE** Please see below revision lists **Summer Exams for Year 11** Summer Exams for Years 12 and 13 Year 7 Year 8 Year 9 Year 10 SDCC YEAR 10 MOCK REVISION TIMETABLE AND LETTER TO PARENTS JUNE 2023 SDCC YEAR 10 REVISION LIST JUNE 2023