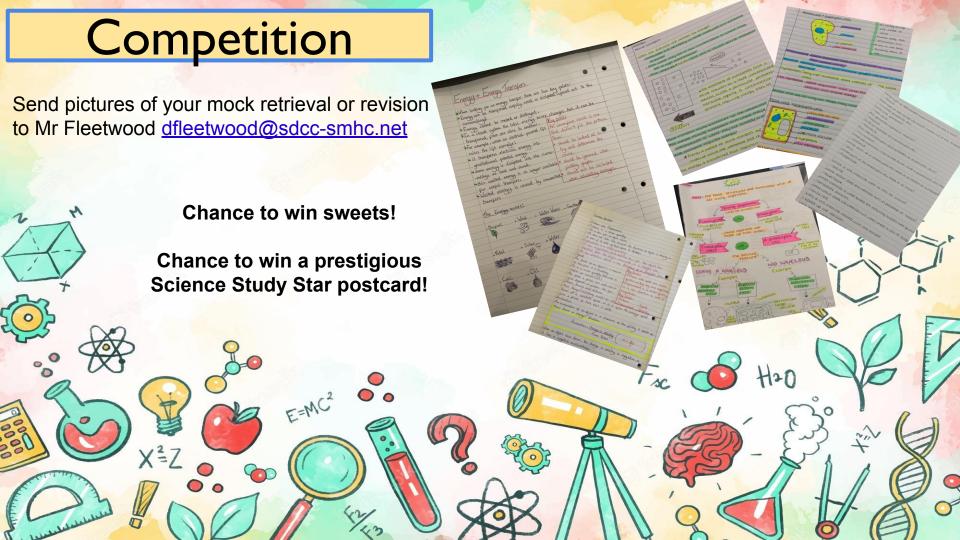

# 1st Rule of Science Revision

Complete your retrieval practice!

# 2nd Rule of Science Revision

Complete your retrieval practice!

#### **How to Guide**

- 1. Cover the answers
- 2. Quiz yourself (no sentences needed!)
- 3. Mark
- 4. Highlight questions you struggled on
- 5. Repeat -10 minutes per day